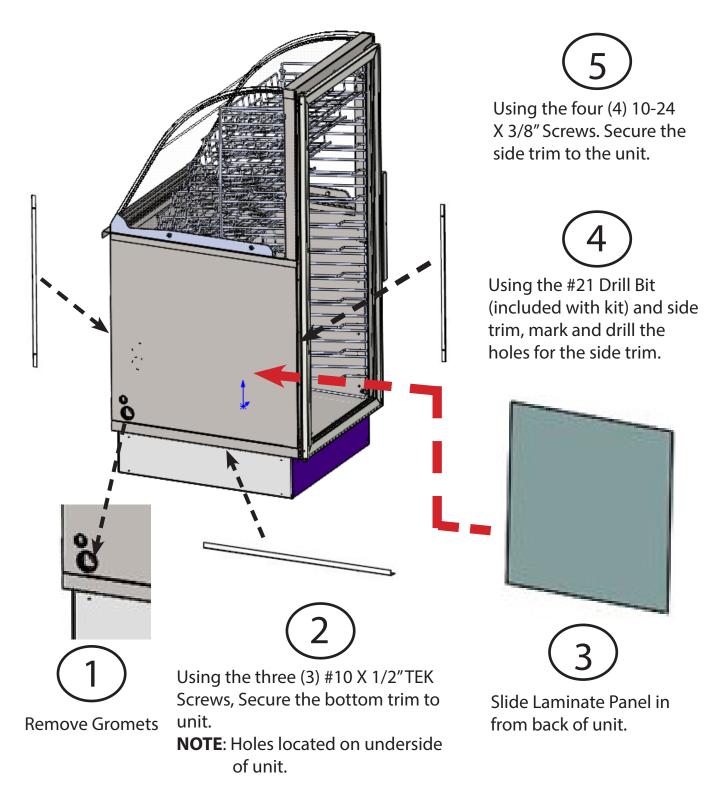

## Parts In Kit

One (1) Piece of Laminate One (1) Bottom Trim Piece Two (2) Side Trim Pieces Four (4) Screw, 10-24 X 3/8" PTHMS Three (3) Screw #10 X 1/2" HWH TEK One (1) #21 Drill Bit

## **Tools Needed**

Phillips Screwdriver Cordless Drill 5/16"Wrench

**CAUTION:** Please read this manual completely before attempting to install, operate or service this equipment

This manual is Copyright © 2018 Duke Manufacturing Co. All rights reserved. Reproduction without written permission is prohibited. Duke is a registered trademark of the Duke Manufacturing Co. **ASSEMBLY** 