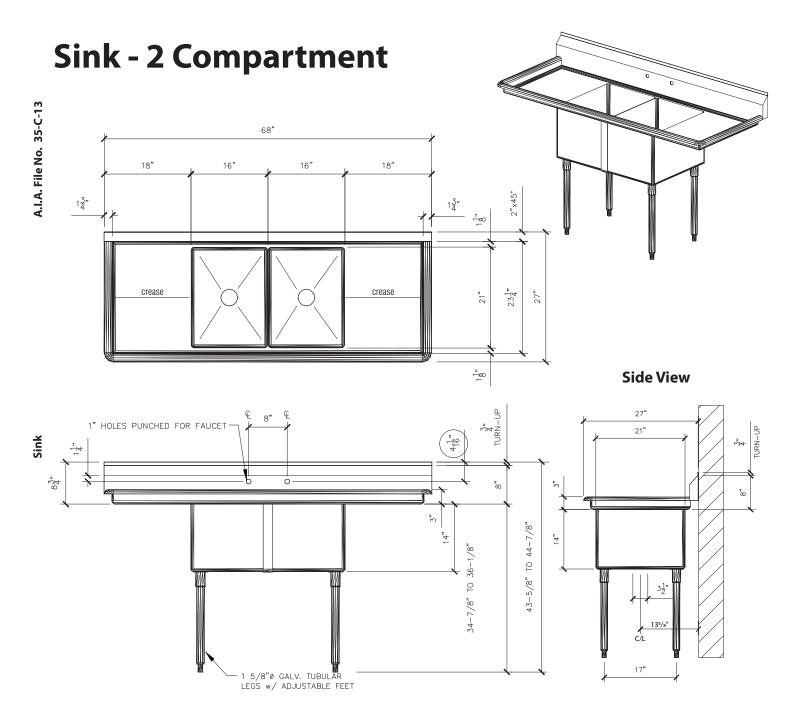

## **Two Compartment Sink**

■ 217614 2 - 18" Drainboards

### **Product Features:**

- Compartments are 21" x 16" x 14" deep
- Drainboards are welded integral with sink.

  Rolled edges and splash are continuous with edge and splash on sink, with all horizontal and vertical corners coved on 1/4" or larger radius.
- Standard drainboard length are 18"
- Sink is mounted on 1-5/8" diameter galvanized tubing with 3-1/16" stainless steel gussets and adjustable bullet feet.
- 1" diameter holes punched for faucet (8" center)

Height - 36" (91.44cm)

**Depth** - 27" (68.58cm) **DIMENSIONS:** 

| Freigh | t Cl | ass: | 100 |
|--------|------|------|-----|
|        |      |      |     |

|   |        | Wi    | idth   | Drain Board |       |          | Crated Ship Weight |       |
|---|--------|-------|--------|-------------|-------|----------|--------------------|-------|
|   | Model  | in.   | cm     | in.         | cm    | Location | lbs.               | kg    |
| į | 217614 | 68.00 | 172.72 | 18.00       | 45.72 | Rt&Lft   | 155                | 70.31 |