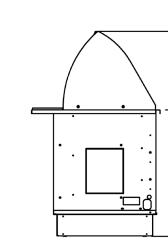

## **Product Description Sheet**

ROTF Hot Food Unit - with clear view daycover Duke Manufacturing Co., February 2017

|        | Overall | Overall | Overall | Electrical US |    |      |      |
|--------|---------|---------|---------|---------------|----|------|------|
| Model  | Length  | Height  | Width   | Amps          | Hz | Volt | NEMA |
| 950002 | 18"     | 34"     | 34.25"  | 15            | 60 | 120  | 5-15 |

## **Product Features:**

- Heavy gauge stainless steel top
- Top opening 12 x 20 x 8 stainless steel hot well

Ġ

-18.000

- Adjustable thermostat control
- Holds (3) 1/3 size food pans at temperature range of 100F 160F
- Body will accept décor panels on front
- Adjustable legs
- Kickplates
- LED Lightening on day cover