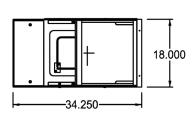

## **Product Description Sheet**

ROTF Hot Food Unit - with clear view daycover Duke Manufacturing Co., February 2017

|        | Overall | Overall | Overall | Electrical US |    |      |      |
|--------|---------|---------|---------|---------------|----|------|------|
| Model  | Length  | Height  | Width   | Amps          | Hz | Volt | NEMA |
| 950002 | 18"     | 34"     | 34.25"  | 15            | 60 | 120  | 5-15 |

55

**Options** 

N/A

34

PLAN VIEW

**AGENCY LISTINGS:** 

NOT FOR PRODUCT SPECIFICATIONS PLEASE CONTACT DUKE MANUFACTURING CO FOR ASSISTANCE: 1- 800-735-3853