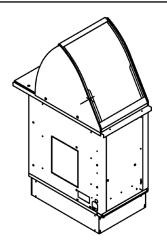

## **Product Description Sheet**

ROTF Hot Food Unit - with clear view daycover Duke Manufacturing Co., February 2017

|        | Overall | Overall | Overall | Electrical US |    |      |      |
|--------|---------|---------|---------|---------------|----|------|------|
| Model  | Length  | Height  | Width   | Amps          | Hz | Volt | NEMA |
| 950002 | 18"     | 34"     | 34.25"  | 15            | 60 | 120  | 5-15 |

## **Product Features:**

- Heavy gauge stainless steel top
- Top opening 12 x 20 x 8 stainless steel hot well

Ġ

-18.000

- Adjustable thermostat control
- Holds (3) 1/3 size food pans at temperature range of 100F 160F
- Body will accept décor panels on front
- Adjustable legs
- Kickplates
- LED Lightening on day cover