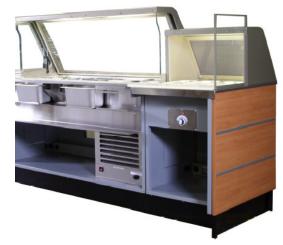

## **Duke Hot Food Section**

## Standard Features –

•12"x20"x8" Deep Stainless Steel insulated hot food well; designed to hold stainless steel pans\*

•500 Watt 115 volt heating element with thermostat

•8' Cord to connect to cold section wiring

•Interior Gray Hammertone

•Fixed day cover with lighted display

•Lower profile day cover for improved customer contact & communication

•Kickplates Black baked enamel front, back, and ends

•Adjustable legs: removable installation

Above unit shown with Right Hand unit with optional End Panel

| <b>Available Lengths:</b><br>16.5", 19", 25", 37", 49", 61" |       |
|-------------------------------------------------------------|-------|
| <b>Overall Height:</b>                                      | 50 ¾″ |
| Working Height:                                             | 36″   |
| Top Depth:                                                  | 34 ¼″ |