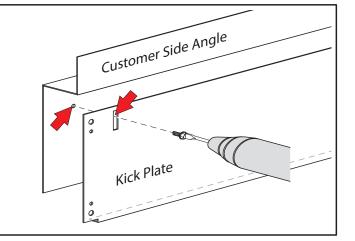

# Attaching kickplate to customer side

Your Solutions Partner Your Solutions Partner