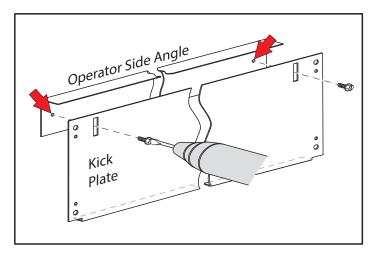

# Attaching kickplate to customer side

Your Solutions Partner Your Solutions Partner