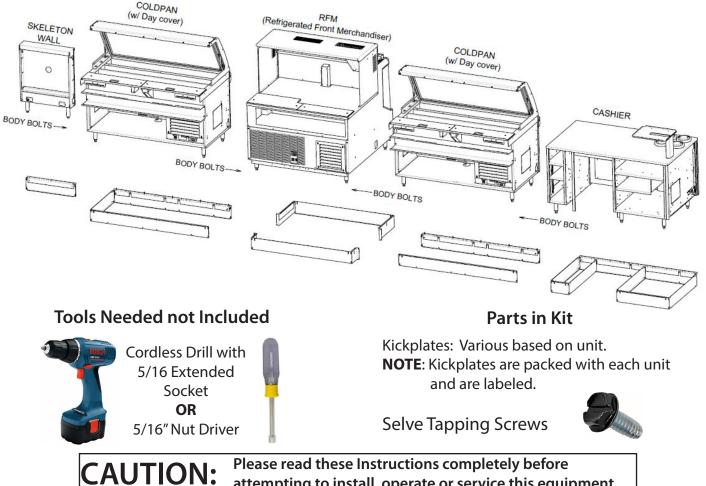

### Installation Instructions

## Kickplates

attempting to install, operate or service this equipment

This manual is Copyright © 2018 Duke Manufacturing Co. All rights reserved. Reproduction without written permission is prohibited. Duke is a registered trademark of the Duke Manufacturing Co.

#### **Kickplate Installation**

- 1. Kickplates should be install with the bottom touching floor.
- 2. Start with the Hot Food unit.