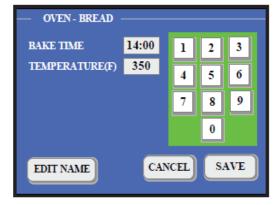

**4.** Press the button for the profile you want to edit (Bread)

**5.** Press the button value you want to change (temperature). Once highlighted, use the keypad to key in '360'. Press the 'Save' button, then press 'Exit' to return to the home screen.