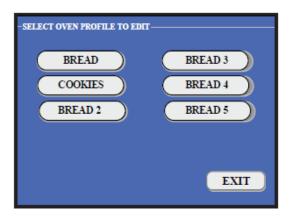

## DUKE DIGTIAL BREAD OVEN (older) RECIPE EDIT— NEW FORMULA - JULY 2017

Press and hold the OVEN button for Approx 5

seconds or until the Special Functions Screen opens.

Press CLEAR, 2 0 4 6 and ENTER.

Select OVEN RECIPES.

**4.** Press the button for the profile you want to edit (Bread)

**5.** Press the button value you want to change (temperature). Once highlighted, use the keypad to key in '360'. Press the 'Save' button, then press 'Exit' to return to the home screen.