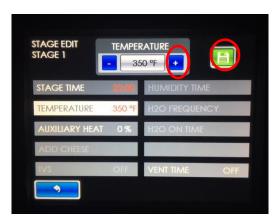

**5.** Press "Temperature", then change to "360" utilizing the "+" button, then press the green 'save' button in the upper right corner. When complete, press the back arrow.

- **6.** Select Stage 6, then repeat changing the temperature to 360 (*refer to step 5*).
- **7.** Once recipe editing is complete, press the back arrow until you reach the main menu.
- -These steps will be repeated for each Bread baking recipe (Full Bake, Half Bake, Full Bake/Cheese, Half Bake/Cheese)
- \*\*Bread should be floor retarded to 55-60 degrees in the Flexbake Oven