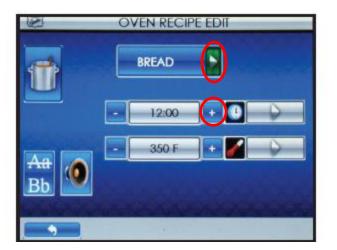

3. To edit the temperature, press the until it reaches 360. Make sure to press the button next to the recipe name to save changes

2. Touch the button for the recipe you want to edit (i.e. BREAD ).

**4.** Once recipe editing is complete, press the back arrow until you reach the main menu.