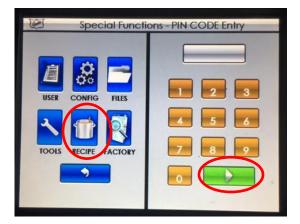

## DUKE DIGTIAL BREAD OVEN RECIPE EDIT- NEW FORMULA - JULY 2017

 To access the SPECIAL FUNCTIONS, touch button on the Main Tool Bar.

Press the Recipe button. enter the pin code "5678", then press the button'

3. To edit the temperature, press the until it reaches 360. Make sure to press the button next to the recipe name to save changes

2. Touch the button for the recipe you want to edit (i.e. BREAD ).

**4.** Once recipe editing is complete, press the back arrow until you reach the main menu.