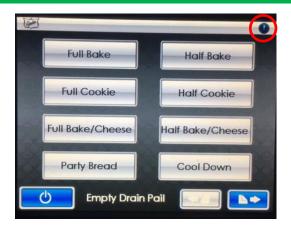

**3.** You are now in "Recipe Edit" mode which is displayed in the upper left corner of the screen. Select "Full Bake" (or any of the other bread baking recipes that will be edited)

**4.** Once in the bread baking recipe, select "Stage 5".

**5.** Press "Temperature", then change to "360" utilizing the "+" button, then press the green 'save' button in the upper right corner. When complete, press the back arrow.

- **6.** Select Stage 6, then repeat changing the temperature to 360 (*refer to step 5*).
- **7.** Once recipe editing is complete, press the back arrow until you reach the main menu.
- -These steps will be repeated for each Bread baking recipe (Full Bake, Half Bake, Full Bake/Cheese, Half Bake/Cheese)
- \*\*Bread should be floor retarded to 55-60 degrees in the Flexbake Oven