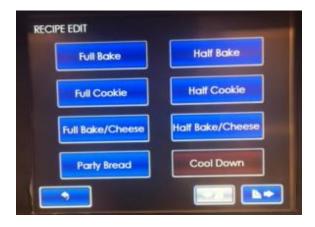

**3.** You are now in "Recipe Edit" mode which is displayed in the upper left corner of the screen. Select "Full Bake" (or any of the other bread baking recipes that will be edited)

**4.** Once in the bread baking recipe, select "Stage 5".