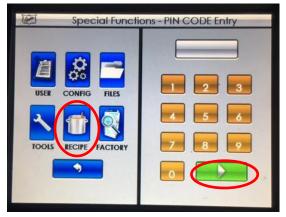

## DUKE FLEXBAKE OVEN RECIPE EDIT— NEW FORMULA - JULY 2017

**1.** Turn on the oven and press the exclamation point (!) in the top right corner.

**2.** Press the Recipe button, enter the pin code "5678", then press the button

## DUKE DIGTIAL BREAD OVEN RECIPE EDIT- NEW FORMULA - JULY 2017

 To access the SPECIAL FUNCTIONS, touch button on the Main Tool Bar.

Press the Recipe button. enter the pin code "5678", then press the button'