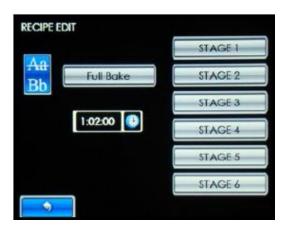

**3.** You are now in "Recipe Edit" mode which is displayed in the upper left corner of the screen. Select "Full Bake" (or any of the other bread baking recipes that will be edited)

**4.** Once in the bread baking recipe, select "Stage 5".

**5.** Press "Temperature", then change to "360" utilizing the "+" button, then press the green 'save' button in the upper right corner. When complete, press the back arrow.

- **6.** Select Stage 6, then repeat changing the temperature to 360 (*refer to step 5*).
- **7.** Once recipe editing is complete, press the back arrow until you reach the main menu.
- -These steps will be repeated for each Bread baking recipe (Full Bake, Half Bake, Full Bake/Cheese, Half Bake/Cheese)
- \*\*Bread should be floor retarded to 55-60 degrees in the Flexbake Oven