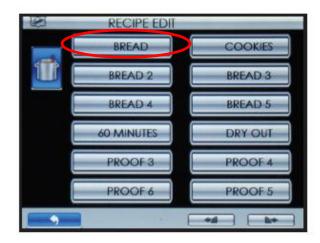

3. To edit the temperature, press the until it reaches 360. Make sure to press the button next to the recipe name to save changes

2. Touch the button for the recipe you want to edit (i.e. BREAD ).

**4.** Once recipe editing is complete, press the back arrow until you reach the main menu.