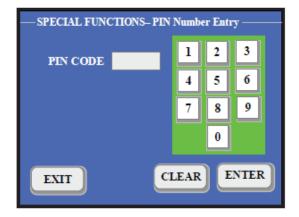

## DUKE DIGTIAL BREAD OVEN (older) RECIPE EDIT— NEW FORMULA - JULY 2017

Press and hold the OVEN button for Approx 5

seconds or until the Special Functions Screen opens.

Press CLEAR, 2 0 4 6 and ENTER.

Select OVEN RECIPES.