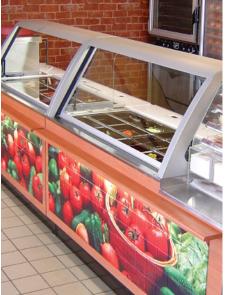

- Sleek, modern design compliments new decor elements.
- Frameless glass for better communication between the Sandwich Artist® and the customer.
- Frameless system improves view of the food. The food is the hero.
- LED lights highlight the food product and turn on and off when the day cover opens and closes.

Clear View Day Covers are easily retro-fittable to existing counters!

Before (Old Day Cover)

After (New Clear View Day Cover)

For more information visit: dukemfg.com/subway

SubwaySales@dukemfg.com

The new Clear View Day Cover will ship as part of the standard package on all new front counter orders. When replacing only a single section of a front counter that has an existing fold down day cover, **2 options are available**: