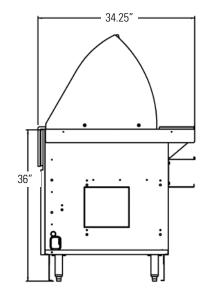

Clear View Day Covers are easily retro-fittable to existing counters!

Before (Old Day Cover)

After (New Clear View Day Cover)

For more information visit: dukemfg.com/subway

SubwaySales@dukemfg.com

The new Clear View Day Cover will ship as part of the standard package on all new front counter orders. When replacing only a single section of a front counter that has an existing fold down day cover, **2 options are available**:

Clear View Day Covers can only be retrofitted to front counters with existing fold down day covers. Older curved glass units cannot be upgraded to the Clear View System.

- OPTIONS
  - N/A

| TRI-Channel® - with<br>Clear View Daycover |      |     |
|--------------------------------------------|------|-----|
| Voltage                                    | AMPS | PH. |
| 120 VAC<br>(60Hz)                          | 7.9  | 1   |
| 220 VAC<br>(50Hz)                          | 4.4  | 1   |