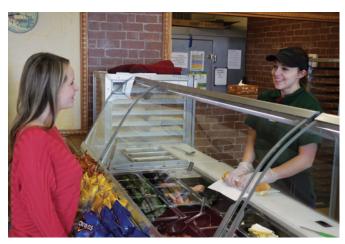

# **SUBWAY**

**NOW APPROVED!** One of the first components of the new Fresh Forward design, the Clear View Day Cover, is now approved for new front counters and retrofits. Experience the benefits of the new Clear View Day Cover in your restaurant:

- Sleek, modern design compliments new decor elements.
- Frameless glass for better communication between the Sandwich Artist® and the customer.
- Frameless system improves view of the food. The food is the hero.
- LED lights highlight the food product and turn on and off when the day cover opens and closes.