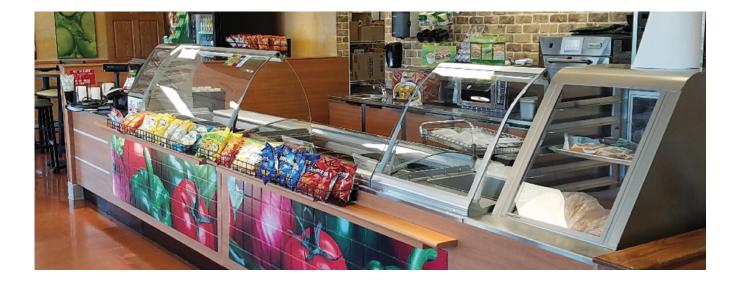

# **SUBWAY**

**NOW APPROVED!** One of the first components of the new Fresh Forward design, the Clear View Day Cover, is now approved for new front counters and retrofits. Experience the benefits of the new Clear View Day Cover in your restaurant:

- Sleek, modern design compliments new decor elements.
- Frameless glass for better communication between the Sandwich Artist® and the customer.
- Frameless system improves view of the food. The food is the hero.
- LED lights highlight the food product and turn on and off when the day cover opens and closes.

Clear View Day Covers are easily retro-fittable to existing counters!

Before (Old Day Cover)

After (New Clear View Day Cover)

For more information visit: dukemfg.com/subway

SubwaySales@dukemfg.com

The new Clear View Day Cover will ship as part of the standard package on all new front counter orders. When replacing only a single section of a front counter that has an existing fold down day cover, **2 options are available**: