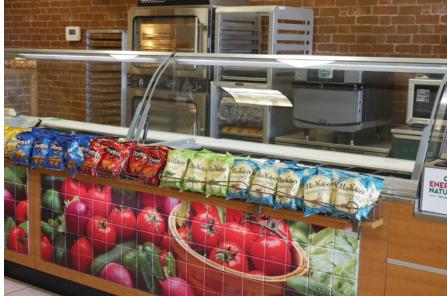

- Sleek, modern design compliments new decor elements.
- Frameless glass for better communication between the Sandwich Artist® and the customer.
- Frameless system improves view of the food. The food is the hero.
- LED lights highlight the food product and turn on and off when the day cover opens and closes.

Clear View Day Covers are easily retro-fittable to existing counters!

Before (Old Day Cover)

After (New Clear View Day Cover)

For more information visit: dukemfg.com/subway

SubwaySales@dukemfg.com

The new Clear View Day Cover will ship as part of the standard package on all new front counter orders. When replacing only a single section of a front counter that has an existing fold down day cover, **2 options are available**: