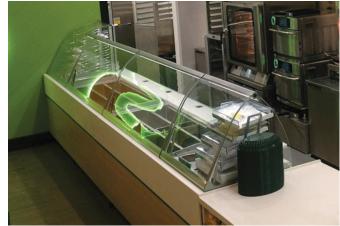

- Sleek, modern design compliments new decor elements.
- Frameless glass for better communication between the Sandwich Artist® and the customer.
- Frameless system improves view of the food. The food is the hero.
- LED lights highlight the food product and turn on and off when the day cover opens and closes.

Clear View Day Covers are easily retro-fittable to existing counters!

Before (Old Day Cover)

After (New Clear View Day Cover)

For more information visit: dukemfg.com/subway

SubwaySales@dukemfg.com

The new Clear View Day Cover will ship as part of the standard package on all new front counter orders. When replacing only a single section of a front counter that has an existing fold down day cover, **2 options are available**: